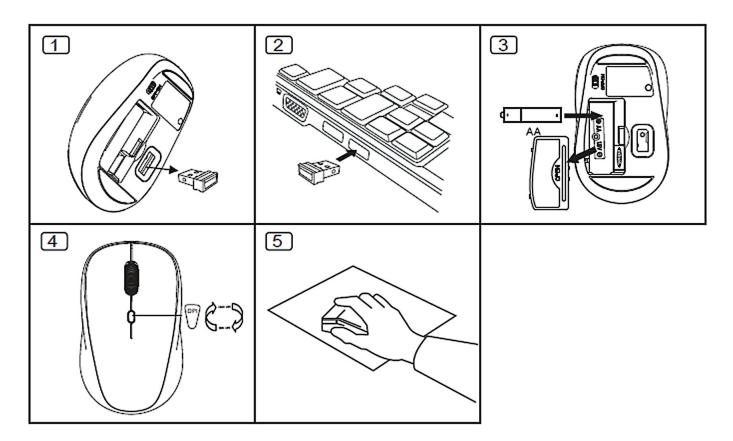

## Installation

- 1. Take out nano receiver
- 2. Connect nano receiver to PC, until the automatic installation is completed.
- 3. Open the battery cover on bottom and insert battery.
- 4. Finish above steps, click left or right button, then you can start to use it.